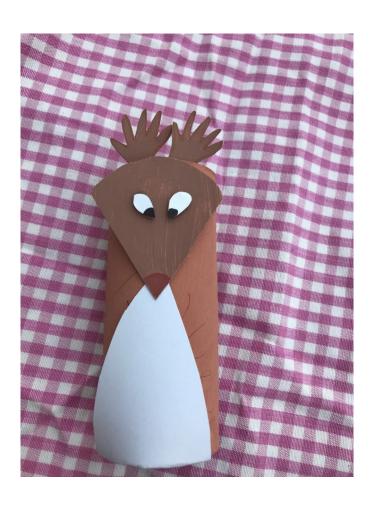

### **Directions**

- Colour in your card tube.
- Cut out a triangle and two small antler shapes— colour the same as your tube.
- Cut out and colour two small ovals to make the eyes.
- Cut out a larger triangle to stay white and a small triangle to be coloured red.
- If using paint—leave to dry before assembling.
- Assemble as in the picture above.
- Embellish with decorations if you wish.