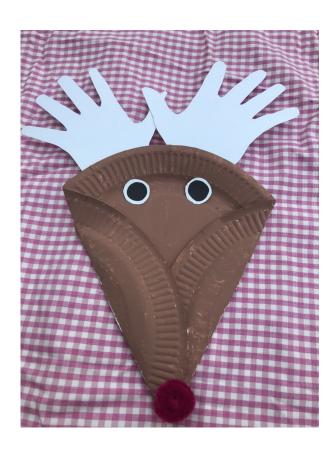

### **Directions**

- Colour in the face (paper plate or a piece of card/paper cut to size)
- Draw around your hands and cut out to make the antlers
- Cut out a small circle and colour in to make the nose (we have used a balled up pipe cleaner)
- Cut out 2 small circles and colour to make eyes
- If using paint—leave to dry before assembling.
- Fold the plate in as shown in the picture
- Glue on your antlers, eyes and nose as shown above.
- Embellish with decorations if you wish.