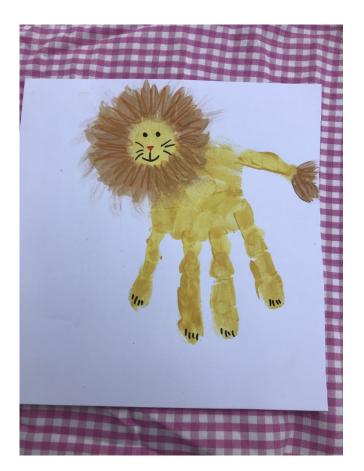

You will need; Card/paper Paint Pens/pencils Scissors Optional; Other decoration Googly eyes.

## Directions

- Do your handprint
- Once dry, paint or draw on the face and mane. Add the face detail.
- Make the thumb look more like a tail by adding brush strokes to the end.
- Add detail of claws to end of the fingers.
- Embellish with decorations if you wish.