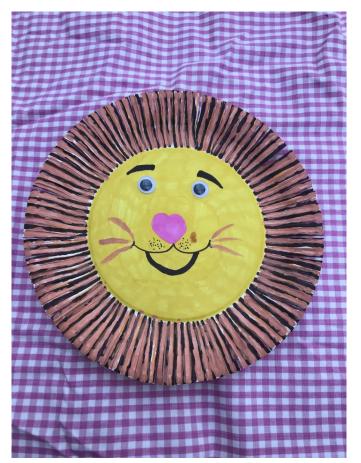

You will need; Card or paper Way to colour in. Pen/ pencil Glue/ tape Scissors Optional; Paper plate Googly eyes Glitter

## Other decorations.

- Colour in the centre of the face leaving a good gap around the edge(paper plate or a piece of card/paper cut to size)
- In the space left colour in different shades lines going from centre to edge– we've used brown and orange lines.
- We've drawn the face on but you could cut out a nose to add onto the face
- Cut out 2 small circles and colour to make eyes
- If using paint- leave to dry before assembling.
- Glue on your eyes and nose (if applicable) as shown above.
- Draw in the rest of the face as needed.
- Cut the mane into strips, we cut each colured strip individually, leaving it attached to the face
- Embellish with decorations if you wish.