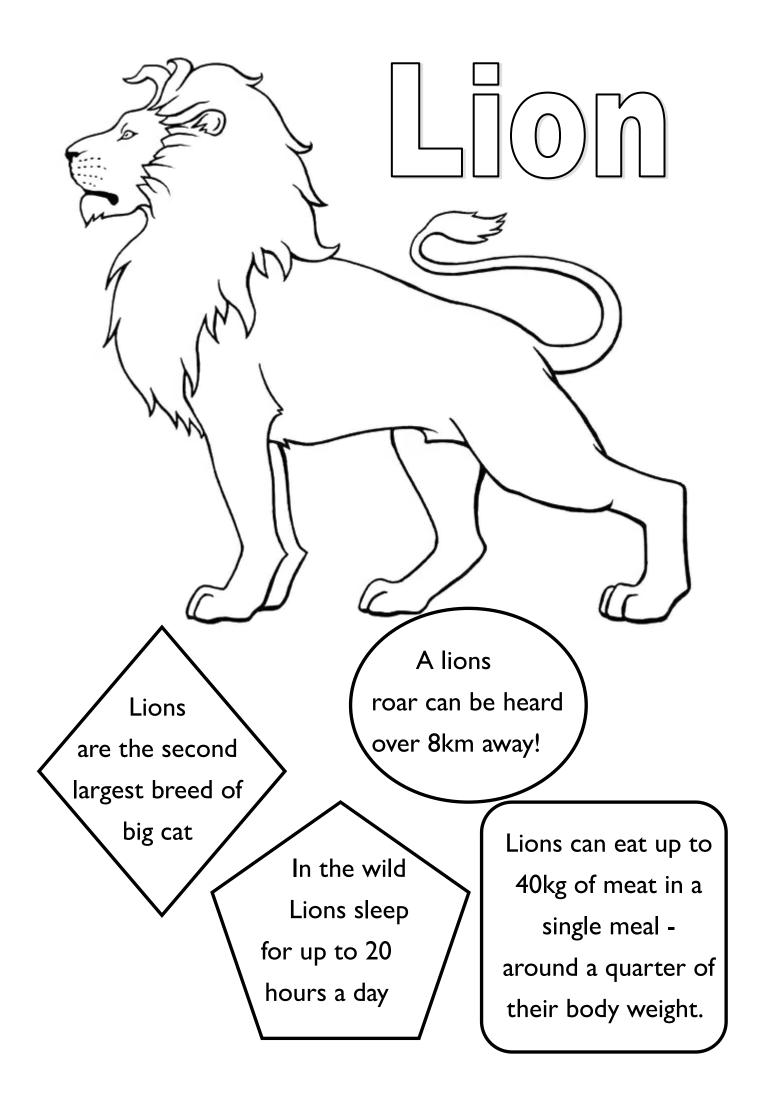

rd or paper Way to colour in. Pen/ pencil Glue/ tape Scissors Optional; Paper plate Googly eyes Glitter

## Other decorations.

- Colour in the centre of the face leaving a good gap around the edge(paper plate or a piece of card/paper cut to size)
- In the space left colour in different shades lines going from centre to edge– we've used brown and orange lines.
- We've drawn the face on but you could cut out a nose to add onto the face
- Cut out 2 small circles and colour to make eyes
- If using paint- leave to dry before assembling.
- Glue on your eyes and nose (if applicable) as shown above.
- Draw in the rest of the face as needed.
- Cut the mane into strips, we cut each colured strip individually, leaving it attached to the face
- Embellish with decorations if you wish.

## Directions