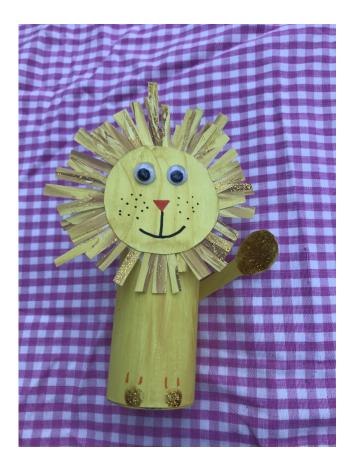

You will need; Card tube Card/ paper Way to colour in. Pen/ pencil Glue/ tape Scissors Optional; Coloured card/paper Other decoration Googly eyes.

## Directions

- Colour in your card tube.
- Cut out a circle to make the face- colour in and draw face on.
- Cut out and colour two small circles to make the eyes.
- Colour in a piece of paper with various shades and cut into small strips.
- Cut out a strip of paper with a circle on the end and colour in for the tail.
- If using paint- leave to dry before assembling.
- Add eyes to the face, turn the face over and attach the strips of paper to the back to crate the mane.
- Attach face and tail to the tube.
- We used glitter to create the feet but you can use paper or pens.
- Embellish with decorations if you wish.